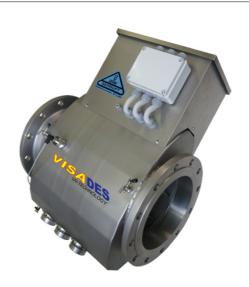

| GENERAL                        |                         |
|--------------------------------|-------------------------|
| Manufacturer                   | VISADES                 |
| ÖVGW Certificate               | W1.467                  |
| DVGW Certificate               | Upon Request            |
| SVGW Certificate               | Upon Request            |
| Model                          |                         |
| Number of lamps                | 3                       |
| Flow range                     | 231,7 -805,1 m³/h       |
| Minimum UV transmission        | 10% T100mm I 79,4%T10mm |
| Chamber material               | V4A / SS316L            |
| Operating pressure (bar)       | PN10/16                 |
| Connection                     | FL DN300 PN16           |
| Control Unit                   |                         |
| Display                        | 4,3" Touch-Display      |
| Mains connection               | 400VAC/50Hz             |
| Total power (W)                | 19000                   |
| Supply line protection (A)     | 63                      |
| Control cabinet protection (A) | 6/16                    |
| Protection class               | IP54                    |
| UV-Lamp                        |                         |
| Lamp type                      | ST5800                  |
| Power (W)                      | 6000                    |
| UVC power (W)                  | 1276                    |

## **UV-Unit Includes:**

Functionality

- -Stainless steel irradiation chamber V4A/SS316L
- -Immersion tube made of high-quality quartz glass
- Powerful low-pressure UVC lamp
- UVC sensor ÖNORM M5873-1 for monitoring irradiance
- Electronic ballast with low energy consumption
- Control unit in powder-coated steel housing IP54
- 4.3-inch color touchscreen, capacitive
- Resolution 480x272, 65,000 colors
- Connections for sampling taps
- Connections for venting/draining