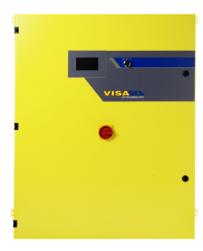

## **UV-Unit Includes:**

Functionality

- -Stainless steel irradiation chamber V4A/SS316L
- -Immersion tube made of high-quality quartz glass
- Powerful low-pressure UVC lamp
- UVC sensor ÖNORM M5873-1 for monitoring irradiance
- Electronic ballast with low energy consumption
- Control unit in powder-coated steel housing IP54
- 4.3-inch color touchscreen, capacitive
- Resolution 480x272, 65,000 colors
- Connections for sampling taps
- Connections for venting/draining

- ÖNORM 5873-1 Functions
- Various operating meters
- System status messages
- Pre-warning and shutdown point messages
- Irradiance display in W/m²
- Chamber temperature monitoring
- Analog UV value output
- Lamp status display
- Programmable data logger
- Trend recording
- Alarm support
- Controller battery backup input
- Adjustable system overview